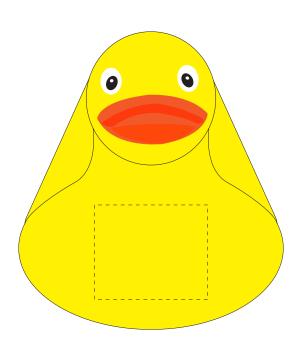

## **JOB NO. XXXXXX** T767 - Squeeze Duck

| Product Colour/s (Please specify product colour/s here) | Product Size<br>95mm W x 75mm H x 70mm D                          | Actual Print Size (Please specify actual print size here) |
|---------------------------------------------------------|-------------------------------------------------------------------|-----------------------------------------------------------|
| Print colour/s (Please specify print colour/s here)     | Print Method  ☐ Pad Print: Front: 30mm W x 25mm H (1 colour only) |                                                           |

## ARTWORK (100% approx.)

NEW/REPEAT ORDER/REDO/BACK ORDER

## Additional Notes/Art Instructions:

Due to the nature of stress items print imperfections can occur such as ripples in print, smalls spots and marks, even with double ink pad prints as our standard.

\*Special art instructions that needs to be noted shall be placed here. If none, this note must be removed.

## Disclaimer:

Colour proofs are to be used as a guide only. Line drawing is for approximate print positional guide only. Please familiarise yourself with the product prior to approving. It is not intended to be an exact scale or detailed representation. Small details or text, including  ${}^{\mathbf{B}}\mathbf{G}^{\mathsf{TM}}$ , may fill in and not be legible. Dotted lines will not be printed and are for maximum print guide only. The fine lines and details in your logo may not be able to be produced clearly.